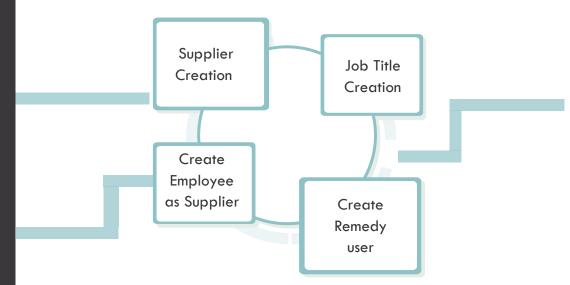

the supplier in E-business suite application of SDG was tedious and manual, and moreover the procedure followed to create supplier was not uniform leading to data inconsistencies.

Since the supplier creation process was human dependent, the service availability was only during the office hours, leading to high business response time. Manually creating suppliers in the system was also error prone and time consuming.

# **The Solution**

Smart Dubai Government decided to automate the supplier creation process and evaluated various vendors in the IT and Robotic process automation space.

AutomationEdge with its rich experience in BMC Remedy and robotic process automation solution was selected to automate supplier creation process.

#### AutomationEdge automated following use cases at SDG:



# About AutomationEdge

AutomationEdge is the preferred IT automation and Robotic Process Automation (RPA) solution provider. AutomationEdge helps organizations automate their mundane repetitive rule based tasks across verticals. Founded in February 2017, AutomationEdge has already delivered its innovative solution to large multinationals globally like American Express, Capita, Coty, ICICI Lombard, HDFC Life, Smart Dubai Government, Mashreq Bank and Genpact to name a few. It is a unified platform that helps in automated resolution of IT tickets like password reset user creation and also automates various business processes in front office, middle office and back office. AutomationEdge is also listed in the Salesforce AppExchange. Please visit www.automationedge.com for more information.